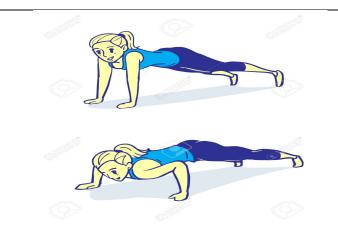

## Push-Up Form

- 1. Palms on the floor, shoulder width apart, with fingers spread pointed straight ahead.
- 2. Toes and balls of feet on floor at all times.
- 3. Straight and flat back and body.
- 4. Bend arms until your elbows are 90 degrees.
- 5. Extend arm and return to starting position.

\*\*\*DO NOT PERFORM PUSH-UP DURING GAME. REMAIN IN "UP" POSITION.

## **RULES (Play to any score you want)**

- 1. YOU MUST REMAIN IN "UP"/PLANK POSITION
- 2. YOU CAN ONLY **FLICK** THE PAPER BALL
- 3. YOUR STOMACH/LEGS CANNOT TOUCH THE GROUND.
- 4. START WITH A GAME OF "ROCK-PAPER-SCISSORS" TO SEE WHO STARTS
- 5. YOU ARE ALLOWED TO **BLOCK** THE PAPER BALL FROM SCORING
- 6. TAKE TURNS!