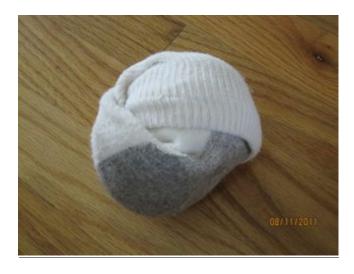

## **PUSH-UP HOCKEY**

**DIRECTIONS**: Follow the form of the push-up and remain in an "Up"/Plank position for duration of the Push-Up Hockey game.

## **PUSH-UP FORM**

- 1. Palms on the floor, shoulder width apart, with fingers spread pointed straight ahead.
- 2. Toes and balls of feet on floor at all times.
- 3. Straight and flat back and body.
- 4. Bend arms until your elbows are 90 degrees.
- 5. Extend arm and return to starting position.



## **RULES (Play to any score you want)**

- 1. YOU MUST REMAIN IN "UP"/PLANK POSITION
- 2. YOU MAY NOT **GRAB** THE "BALL"
- 3. YOUR STOMACH/LEGS CANNOT TOUCH THE GROUND.
- 4. START WITH A GAME OF "ROCK-PAPER-SCISSORS" TO SEE WHO STARTS
- 5. EACH SCORE IS **ONE** POINT

## **EQUIPMENT NEEDED**



**BALL OF SOCK**