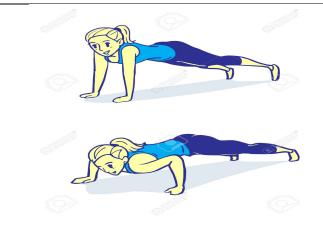

## **PUSH-UP HOCKEY**

**DIRECTIONS**: Follow the form of the push-up and remain in an "Up"/Plank position for duration of the Push-Up Hockey game.

## **PUSH-UP FORM**

- 1. Palms on the floor, shoulder width apart, with fingers spread pointed straight ahead.
- 2. Toes and balls of feet on floor at all times.
- 3. Straight and flat back and body.
- 4. Bend arms until your elbows are 90 degrees.
- 5. Extend arm and return to starting position.